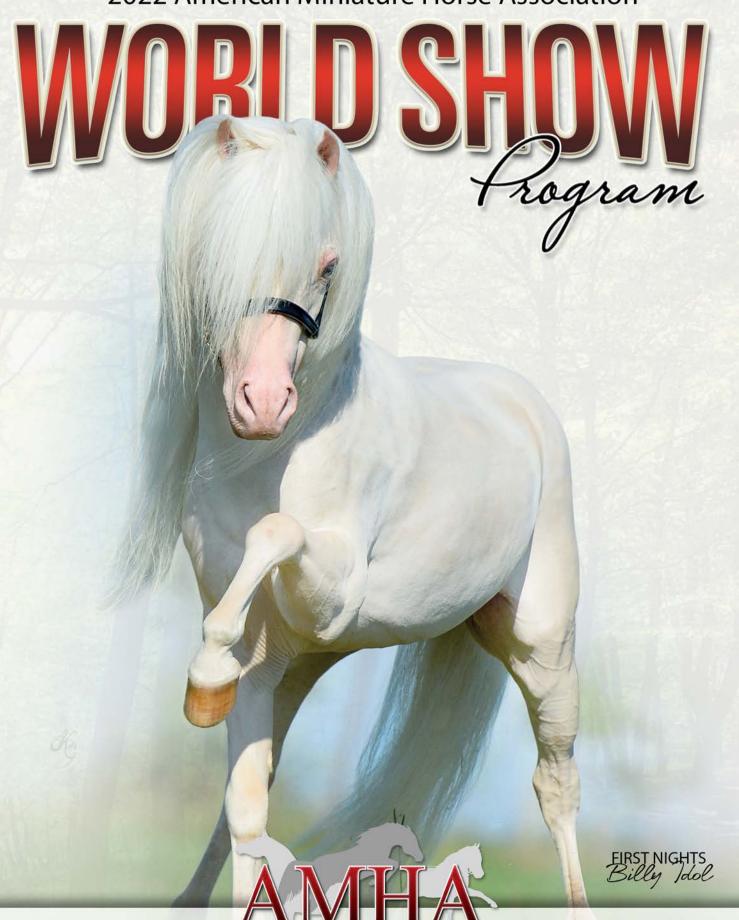

# DUT THE COV

----

(First Knights Breakin All The Rules X Sheep Meadows Goldilocks)

Billy Idol first burst onto the scene in the show ring winning many Supremes and 2 Res World Champion titles. What came next is nothing short of amazing. His first foals went on to become World Champions and it has grown from there. The Billy Idols are known first and foremost for their desire to show. When you combine their non stop attitudes with their beauty and athleticism, you have a combination that is hard to beat. Now Billy Idol is proving himself as a performance sire as well. His first 2 offspring to perform at Worlds in Open Driving both came away with World Champion honors! Now many of the Billy Idol get have become dual World Champions in both Halter and Driving. Now syndicated, Limestone is the manager of this multi talented stallion.

#### HERE IS A LOOK AT A FEW OF BILLY IDOL'S ACCOMPLISHMENTS:

Two Time Res World Champion World Champion Get Of Sire

Many times AMHA's Leading Futurity Sire World & National Grand Champion Sire in Halter & Driving

Multiple World & National Champion Sire in both Halter & Performance

Sire of 2012, 2013, 2014 & 2015 AMHA World Show High Point All Around Horse

Owned/Managed by Janet F King/Limestone Miniatures Winnsboro, Texas